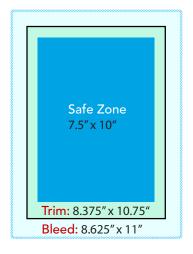

#### A. Full Page (with bleed)

### All Ads are in Full Colour

- We only accept PDF format
- The PDF should be press quality
- Convert spot colors to CMYK
- Image quality should be 300 dpi
- All full page ads are full bleed

Bleed: 8.625" x 11" Trim: 8.375" x 10.75" Safe Zone: 7.5" x 10"