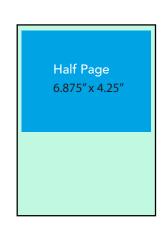

#### B. Half Page (no bleed)

## Please contact events@bcphysio.org or phone at 604-736-5130 ex 2 for questions or to book your space.

| Pricing                      | Size           | Members                 | Non-Members             |  |
|------------------------------|----------------|-------------------------|-------------------------|--|
| Outside Back Cover           | 8.625" x 11"   | \$625                   | \$1,250                 |  |
| Inside Back Cover            | 8.625" x 11"   | \$525                   | \$1,100                 |  |
| Inside Front Cover           | 8.625" x 11"   | \$525                   | \$1,250                 |  |
| Full Page                    | 8.625" x 11"   | \$475                   | \$950                   |  |
| 1/2 Page (horizontal)        | 6.875" x 4.25" | \$300                   | \$595                   |  |
|                              |                |                         |                         |  |
| Inserts (Individual pages) * | 8 ½ x 11       | \$300                   | \$600 + based on weight |  |
| Inserts (Bulk pieces) *      | Varies         | Please call for pricing | Please call for pricing |  |